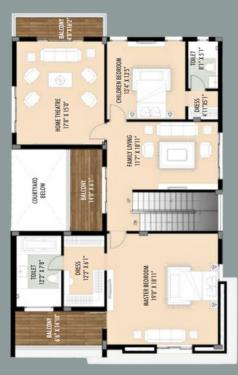

# Welcome to Your **Dream Community**

A house with a modern design that looks luxurious and spacious. Get yours today!



4 BED



2 PARKING



3 ВАТН



FROM 4000SFT



### Contact us:





+918977734091



www.cleanassetz.com



info@cleanassetz.com

## EAST FACING FLOOR PLAN



PLOT AREA - 400 S.YARDS.
TOTAL BUILT UP AREA - 4000 sft.



#### GROUND FLOOR PLAN



#### FIRST FLOOR PLAN



#### TERRACE FLOOR PLAN



## WEST FACING FLOOR PLAN



PLOT AREA - 400 S.YARDS
TOTAL BUILT UP AREA - 4000 sft.



#### GROUND FLOOR PLAN



#### FIRST FLOOR PLAN



#### TERRACE FLOOR PLAN



### **INTERIOR DESIGN**









This villa redefines luxury living with opulent interiors featuring premium materials, bespoke design, and seamless automation. Voice-activated systems control lighting, climate, and entertainment, while smart security ensures peace of mind. A perfect fusion of elegance and modern technology.







# **CLUBHOUSE AMENITIES**

- SWIMMING POOL
- GYMNASIUM
- SQUASH COURT
- INDOOR GAMES
- CAFETERIA
  - BANQUET HALL
- GUEST BEDROOM



## **OUTDOOR AMENITIES**





CRICKET PITCH

TENNIS COURT

BASKETBALL COURT



CHILDREN PLAY AREA



GYMNASIUM



BANQUET HALL





### **AMENITIES**



- Clubhouse.
- Swimming Pool.
- **Ø** Party hall.
- Gym.
- Guest Rooms.
- ✓ Indoor Games Room.
- **⊘** Backup Generator.
- 🕜 Avenue Plantation.
- ✓ Des