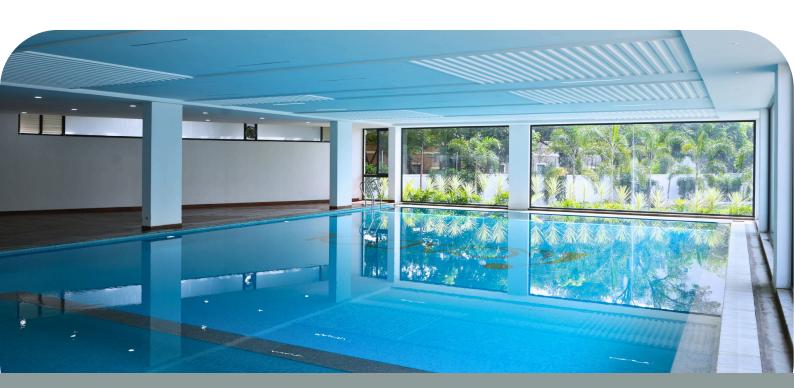

# **CLUBHOUSE AMENITIES**

- SWIMMING POOL
- GYMNASIUM
- SQUASH COURT
- INDOOR GAMES
- CAFETERIA
  - BANQUET HALL
- GUEST BEDROOM

### **AMENITIES**

- Clubhouse.
- Swimming Pool.
- **Ø** Party hall.
- Gym.
- Guest Rooms.
- ✓ Indoor Games Room.
- **⊘** Backup Generator.
- 🕜 Avenue Plantation.
- ✓ Designed Landscape.
- Tennis Court.
- 🌠 Kids Play Area.
- Basketball Court.
- Cricket Nets.
- Solar Fencing.
- ✓ Water Treatment Plant.
- Sewerage Treatment Plant.
- State -of-the art
  Street Lighting.