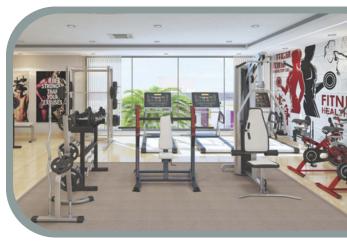

# **CLUBHOUSE AMENITIES**

- SWIMMING POOL
- GYMNASIUM
- SQUASH COURT
- INDOOR GAMES
- CAFETERIA
  - BANQUET HALL
- GUEST BEDROOM

### **AMENITIES**

- Clubhouse.
- Swimming Pool.
- **Ø** Party hall.
- Gym.
- Guest Rooms.
- ✓ Indoor Games Room.
- **⊘** Backup Generator.
- 🕜 Avenue Plantation.
- ✓ Designed Landscape.
- Tennis Court.
- 🌠 Kids Play Area.
- Basketball Court.
- Cricket Nets.
- Solar Fencing.
- ✓ Water Treatment Plant.
- Sewerage Treatment Plant.
- State -of-the art
  Street Lighting.