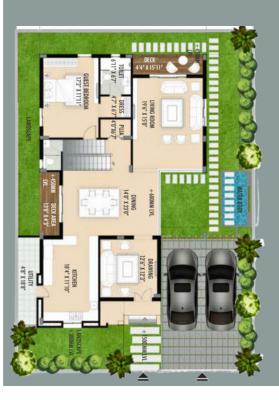

## EAST FACING FLOOR PLAN

PLOT AREA - 400 S.YARDS.
TOTAL BUILT UP AREA - 4000 sft.

#### GROUND FLOOR PLAN

#### FIRST FLOOR PLAN

#### TERRACE FLOOR PLAN