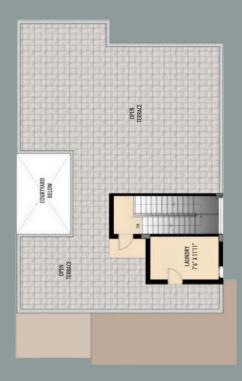

# Welcome to Your **Dream Community**

A house with a modern design that looks luxurious and spacious. Get yours today!



4 BED



2 PARKING



3 ВАТН



FROM 4000SFT



### Contact us:





+918977734091



www.cleanassetz.com



info@cleanassetz.com

## EAST FACING FLOOR PLAN



PLOT AREA - 400 S.YARDS.
TOTAL BUILT UP AREA - 4000 sft.



#### GROUND FLOOR PLAN



#### FIRST FLOOR PLAN



#### TERRACE FLOOR PLAN



## WEST FACING FLOOR PLAN



PLOT AREA - 400 S.YARDS
TOTAL BUILT UP AREA - 4000 sft.



#### GROUND FLOOR PLAN



#### FIRST FLOOR PLAN



#### TERRACE FLOOR PLAN



### **INTERIOR DESIGN**









This villa redefines luxury living with opulent interiors featuring premium materials, bespoke design, and seamless automation. Voice-activated systems control lighting, climate, and entertainment, while smart security ensures peace of mind. A perfect fusion of elegance and modern technology.







# **CLUBHOUSE AMENITIES**

- SWIMMING POOL
- GYMNASIUM
- SQUASH COURT
- INDOOR GAMES
- CAFETERIA
  - BANQUET HALL
- GUEST BEDROOM



## **OUTDOOR AMENITIES**





CRICKET PITCH

TENNIS COURT

BASKETBALL COURT



CHILDREN PLAY AREA



GYMNASIUM



BANQUET HALL





### **AMENITIES**



- Clubhouse.
- Swimming Pool.
- **Ø** Party hall.
- Gym.
- Guest Rooms.
- ✓ Indoor Games Room.
- **⊘** Backup Generator.
- 🕜 Avenue Plantation.
- ✓ Designed Landscape.
- Tennis C