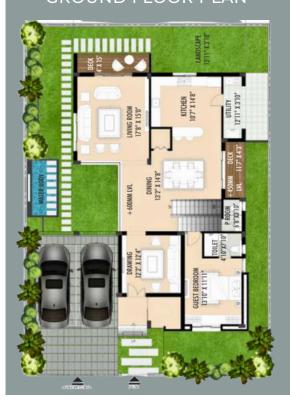

## WEST FACING FLOOR PLAN

PLOT AREA - 400 S.YARDS
TOTAL BUILT UP AREA - 4000 sft.

#### GROUND FLOOR PLAN