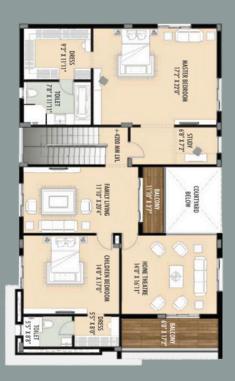

## EAST FACING FLOOR PLAN

PLOT AREA - 400 S.YARDS.
TOTAL BUILT UP AREA - 4000 sft.

#### GROUND FLOOR PLAN

#### FIRST FLOOR PLAN