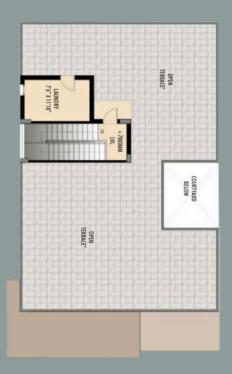

# Welcome to Your **Dream Community**

A house with a modern design that looks luxurious and spacious. Get yours today!



4 BED



2 PARKING



3 ВАТН



FROM 4000SFT



### Contact us:





+918977734091



www.cleanassetz.com



info@cleanassetz.com

## EAST FACING FLOOR PLAN



PLOT AREA - 400 S.YARDS.
TOTAL BUILT UP AREA - 4000 sft.



#### GROUND FLOOR PLAN



#### FIRST FLOOR PLAN



#### TERRACE FLOOR PLAN



## WEST FACING FLOOR PLAN



PLOT AREA - 400 S.YARDS
TOTAL BUILT UP AREA - 4000 sft.



#### GROUND FLOOR PLAN



#### FIRST FLOOR PLAN



#### TERRACE FLOOR PLAN



### **INTERIOR DESIGN**









This villa redefines luxury living with opulent interiors featuring premium materials, bespoke design, and seamless automation. Voice-activated systems control lighting, climate, and entertainment, while smart security ensures peace of mind. A perfect fusion of elegance and modern technology.







# **CLUBHOUSE AMENITIES**

- SWIMMING POOL
- GYMNASIUM
- SQUASH COURT
- INDOOR GAMES
- CAFETERIA
  - BANQUET HALL
- GUEST BEDROOM



## **OUTDOOR AMENITIES**





CRICKET PITCH

TENNIS COURT

BASKETBALL COURT



CHILDREN PLAY AREA



GYMNASIUM



BANQUET HALL





### **AMENITIES**



- Clubhouse.